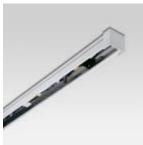

#### **Technical description:**

Trunking system T16 -

Initial structural module made of pre-painted galvanised sheet steel. The module comes equipped with 5x2.5-mm2 cables for 54W wired plate and has connectors designed for 3 separate startings.

#### Installation

Ceiling-mounted/suspended by means of special anchoring systems.

#### Dimension:

60x45 L=2360 mm

### Wiring:

Complete with fast connection (mechanical and electrical) system for connection in a continuous row. The fitting comes complete with a couple of polycarbonate end caps designed for the passage of the electrical wires.