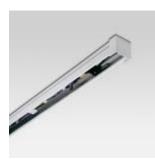

#### **Technical description:**

Initial structural module made of pre-painted galvanised sheet steel. The module comes equipped with 5x2.5-mm2 cables for 54W wired plate and has connectors designed for 3 separate startings.

### Dimension:

60x45 L=1180 mm

# Mounting:

Ceiling pendant|Ceiling surface|Wall surface