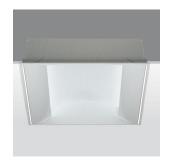

Design Yamada iGuzzini

September 2012

**Base lighting** 

Base lighting - Recessed luminaire with solid cover plates, electronic control gear and emergency light with inverter TC-L2x55W

580x580

## **Technical description:**

Recessed luminaire for TC-L compact fluorescent lamps. White-finished sheet-steel body, white-painted sheet-steel cover plate. The lined aluminium reflector ensures an excellent distribution of the luminous flow. Simplified maintenance. The cover plates can be removed without tools to change the lamp.

#### Installation:

Installation on grids of 600 mm modular false ceiling panels. Optional square steel brackets are available for installation in false ceilings without visible grid (installed from below). Installation hole dimensions 580x580 mm.