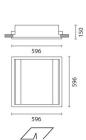

#### Installation:

Installation on grids of 600 mm modular false ceiling panels. Optional square steel brackets are available for installation in false ceilings without visible grid (installed from below). Installation hole dimensions 580x580 mm.

#### Dimension

596x596mm H =150mm