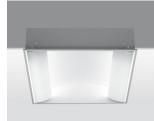

#### September 2012

Design Yamada

Base lighting - Recessed luminaire with microperforated cover plates and digital dimmable electronic control gear DALI TC-L2x55W

#### Technical description:

Recessed luminaire for TC-L compact fluorescent lamps. White-finished sheet-steel body, white-painted microperforated sheet-steel cover plate. Complete with polycarbonate opal diffusing film. The lined aluminium reflector ensures an excellent distribution of the luminous flow. Simplified maintenance. The cover plates can be removed without tools to change the lamp.

## Dimension:

596x596mm H =150mm

Colour:

#### White (01)

Weight [Kg]:

6,9

Mounting:

### Ceiling recessed

Wiring:

Control gear contained inside the fitting, for TC-L compact fluorescent lamps, with DALI dimmable ballast provided with switch-dim: possible regulation also with ordinary push-button.