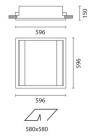

Installation on grids of 600 mm modular false ceiling panels. Optional square steel brackets are available for installation in false ceilings without visible grid (installed from below). Installation hole dimensions 580x580 mm.

# Dimension:

596x596mm H =150mm