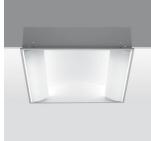

#### **Technical description:**

Recessed luminaire for TC-L compact fluorescent lamps. White-finished sheet-steel body, white-painted microperforated sheet-steel cover plate. Complete with polycarbonate opal diffusing film. The lined aluminium reflector ensures an excellent distribution of the luminous flow. anbsp; Simplified maintenance. The cover plates can be removed without tools to change the lamp.

### Colour:

White (01)