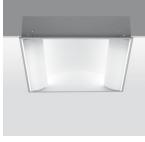

#### **Technical description:**

Recessed luminaire for TC-L compact fluorescent lamps. White-finished sheet-steel body, white-painted microperforated sheet-steel cover plate. Complete with polycarbonate opal diffusing film. The lined aluminium reflector ensures an excellent distribution of the luminous flow. anbsp; Simplified maintenance. The cover plates can be removed without tools to change the lamp.

### Colour:

White (01)