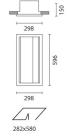

#### Installation:

Installation on grids of 600 mm modular false ceiling panels. Optional square steel brackets are available for installation in false ceilings without visible grid (installed from below). Installation hole dimensions 282x580 mm.

# Dimension:

298x596mm H =150mm