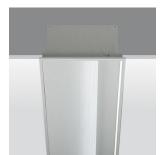

#### **Technical description:**

Recessed luminaire for TC-L compact fluorescent lamps. White-finished sheet-steel body, white-painted sheet-steel cover plate.

The lined aluminium reflector ensures an excellent distribution of the luminous flow. Simplified maintenance. The cover plate can be removed without tools to change the lamp.

#### Installation:

Installation on grids of 600 mm modular false ceiling panels. Optional square steel brackets are available for installation in false ceilings without visible grid (installed from below). Installation hole dimensions 282x580 mm.