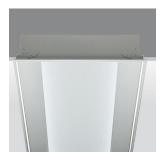

### **Technical description:**

Recessed luminaire for T16 linear fluorescent lamps. White-finished sheet-steel body, white-painted sheet-steel cover plate.

The lined aluminium reflector ensures an excellent distribution of the luminous flow. Simplified maintenance. The cover plates can be removed without tools to change the lamp.

Base lighting - Recessed luminaire with solid cover plate and electronic control gear T162x54W

Installation on grids of 600 mm modular false ceiling panels. Optional square steel brackets are available for installation in false ceilings without visible grid (installed from below). Installation hole dimensions 580x1180 mm.

# Dimension:

1196x596mm H 150mm