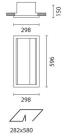

Dimension:

298x596mm H =150mm

Colour:

White (01)

Weight [Kg]:

4,4

Mounting:

Ceiling recessed