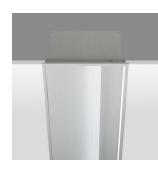

## **Technical description:**

Recessed luminaire for TC-L compact fluorescent lamps. White-finished sheet-steel body, white-painted sheet-steel cover plate.

The lined aluminium reflector ensures an excellent distribution of the luminous flow. Simplified maintenance. The cover plate can be removed without tools to change the lamp.

## Installation:

Installation on grids of 600 mm modular false ceiling panels. Optional square steel brackets are available for installation in false ceilings without visible grid (installed from below). Installation hole dimensions 282x580 mm.