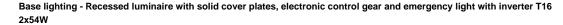

# **Technical description:**

Recessed luminaire for T16 linear fluorescent lamps. White-finished sheet-steel body, white-painted sheet-steel cover plate. The lined aluminium reflector ensures an excellent distribution of the luminous flow. Simplified maintenance. The cover plates can be removed without tools to change the lamp.

## Installation:

Installation on grids of 600 mm modular false ceiling panels. Optional square steel brackets are available for installation in false ceilings without visible grid (installed from below). Installation hole dimensions 580x1180 mm.