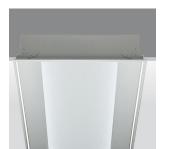

#### **Technical description:**

Recessed luminaire for T16 linear fluorescent lamps. White-finished sheet-steel body, white-painted sheet-steel cover plate.

The lined aluminium reflector ensures an excellent distribution of the luminous flow. Simplified maintenance. The cover plates can be removed without tools to change the lamp.

Installation on grids of 600 mm modular false ceiling panels. Optional square steel brackets are available for installation in false ceilings without visible grid (installed from below). Installation hole dimensions 580x1180 mm.