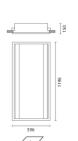

Design Yamada

**Base lighting** 

September 2012





Base lighting - Recessed luminaire with solid cover plates and digital dimmable electronic control gear DALI T162x54W

iGuzzini

Product code:

3632

#### **Technical description:**

Recessed luminaire for T16 linear fluorescent lamps. White-finished sheet-steel body, white-painted sheet-steel cover plate.

The lined aluminium reflector ensures an excellent distribution of the luminous flow. Simplified maintenance. The cover plates can be removed without tools to change the lamp.

Installation on grids of 600 mm modular false ceiling panels. Optional square steel brackets are available for installation in false ceilings without visible grid (installed from below). Installation hole dimensions 580x1180 mm.

# Dimension:

1196x596mm H 150mm

### Colour:

White (01)

# Weight [Kg]:

10,5

#