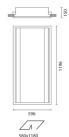

#### Installation:

Installation on grids of 600 mm modular false ceiling panels. Optional square steel brackets are available for installation in false ceilings without visible grid (installed from below). Installation hole dimensions 580x1180 mm.

### Dimension:

1196x596mm H 150mm

Colour:

White (01)

Weight [Kg]: