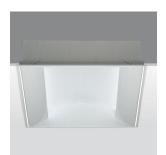

#### Base lighting - Recessed luminaire with solid cover plates and electronic control gear TC-L 2x55W

#### Technical description:

Recessed luminaire for TC-L compact fluorescent lamps. White-finished sheet-steel body, white-painted sheet-steel cover plate.

The lined aluminium reflector ensures an excellent distribution of the luminous flow. Simplified maintenance. The cover plates can be removed without tools to change the lamp.

#### Installation

Installation on grids of 600 mm modular false ceiling panels. Optional square steel brackets are available for installation in false ceilings without visible grid (installed from below). Installation hole dimensions 580x580 mm.