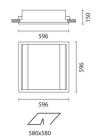

#### Installation

Installation on grids of 600 mm modular false ceiling panels. Optional square steel brackets are available for installation in false ceilings without visible grid (installed from below). Installation hole dimensions 580x580 mm.

# Dimension:

596x596mm H =150mm