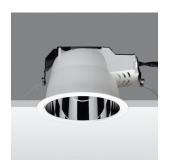

### Technical description:

Recessed fitting designed to use compact fluorescent lamps. The optical assembly is made of self-extinguishing thermoplastic material. The painted steel top plate acts as a heat dissipater, consequently optimising performance levels and ensuring outputs of up to 80%. The optical assembly is designed for installation in public environments and features surfaces made with inflammable materials. The fitting is installed by means of special fastening springs, which guarantee excellent anchoring to false ceilings ranging from 1 to 25 mm in thickness. The component-holding box is already wired and fitted with a luminous element.

### Installation:

Recessed with 212-mm diameter holes.

### Dimension:

D= 232 mm h= 150 mm

# Colour:

White/Aluminium (39)

# Mounting:

Ceiling recessed