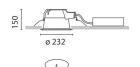

### Installation:

Recessed with 212-mm diameter holes.

### Dimension:

D= 232 mm h= 150 mm