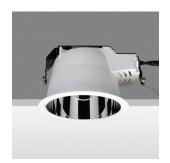

## **Technical description:**

Recessed fitting designed to use compact fluorescent lamps. The optical assembly is made of self-extinguishing thermoplastic material. The painted steel top plate acts as a heat dissipater, consequently optimising performance levels and ensuring outputs of up to 80%. The optical assembly is designed for installation in public environments and features surfaces made with inflammable materials. The fitting is installed by means of special fastening springs, which guarantee excellent anchoring to false ceilings ranging from 1 to 25 mm in thickness. The component-holding box is already wired and fitted with a luminous element.

## Installation:

Recessed with 212-mm diameter holes.

### Dimension:

D= 232 mm h= 150 mm

# Colour:

White/Aluminium (39)

# Mounting:

Ceiling recessed

Digital dimmable electronic (DALI) control gear. Occupies 1 DALI address.

Complies with EN605981 and pertinent regulations