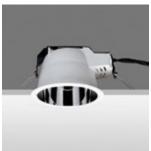

September 2012

Recessed fitting designed to use compact fluorescent lamps. The optical assembly is made of self-extinguishing thermoplastic material. The painted steel top plate acts as a heat dissipater, consequently optimising performance levels and ensuring outputs of up to 80%. The optical assembly is designed for installation in public environments and features surfaces made with inflammable materials. The fitting is installed by means of special fastening springs, which guarantee excellent anchoring to false ceilings ranging from 1 to 25 mm in thickness. The component-holding box is already wired and fitted with a luminous element.

IGZSistema Comfort FL - Recessed fitting complete with analog dimmable electronic (1-10V) control gear 42 W TC-TEL