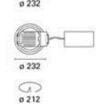

### Installation:

Recessed with 212-mm diameter holes.

#### Dimension:

D= 232 mm h= 150 mm