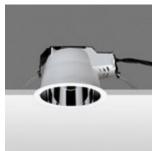

### **Technical description:**

Recessed fitting designed to use compact fluorescent lamps. The optical assembly is made of self-extinguishing thermoplastic material. The painted steel top plate acts as a heat dissipater, consequently optimising performance levels and ensuring outputs of up to 80%. The optical assembly is designed for installation in public environments and features surfaces made with inflammable materials. The fitting is installed by means of special fastening springs, which guarantee excellent anchoring to false ceilings ranging from 1 to 25 mm in thickness. The component-holding box is already wired and fitted with a luminous element.

### Installation:

Recessed with 212-mm diameter holes.

#### Dimension:

D= 232 mm h= 150 mm

## Colour:

White/Aluminium (39)