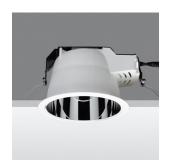

## Technical description:

Recessed fitting designed to use compact fluorescent lamps. The optical assembly is made of self-extinguishing thermoplastic material. The painted steel top plate acts as a heat dissipater, consequently optimising performance levels and ensuring outputs of up to 49%. The optical assembly is designed for installation in public environments and features surfaces made with inflammable materials. The fitting is installed by means of special fastening springs, which guarantee excellent anchoring to false ceilings ranging from 1 to 25 mm in thickness. The component-holding box is already wired and fitted with a luminous element.

Installation:

Recessed with 212-mm diameter holes.

Dimension:

D= 232 mm h= 150 mm

Colour:

White/Aluminium (39)

Mounting:

Ceiling recessed