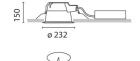

Installation:

Recessed with 212-mm diameter holes.

Dimension:

D= 232 mm h= 150 mm

Colour:

White/Aluminium (39)

Mounting:

Ceiling recessed