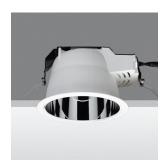

### Technical description:

Recessed fitting designed to use compact fluorescent lamps. The optical assembly is made of self-extinguishing thermoplastic material. The painted steel top plate acts as a heat dissipater, consequently optimising performance levels and ensuring outputs of up to 80%. The optical assembly is designed for installation in public environments and features surfaces made with inflammable materials. The fitting is installed by means of special fastening springs, which guarantee excellent anchoring to false ceilings ranging from 1 to 25 mm in thickness. The component-holding box is already wired and fitted with a luminous element.

### Installation:

Recessed with 212-mm diameter holes.

#### Dimension:

D= 232 mm h= 150 mm

## Colour:

White/Aluminium (39)

## Mounting:

Ceiling recessed