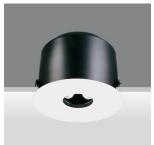

#### **Technical description:**

Recessed fitting designed for use with several individually adjustable light sources for the simultaneous illumination of several objects using a single lighting body. Made from sheet steel, it has four low-voltage light sources. After installation, the only visible element of the fitting is a simple circular ring. The system is equipped with mechanical locks for both axes of rotation to ensure stability of the angle set also after routine maintenance operations.

#### Installation:

Fitting to be recessed into false ceiling by means of steel springs adjustable through mechanical lock inside the optical assembly.

## Colour:

White (01)