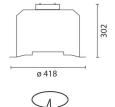

Design Arnold Chan iGuzzini

September 2012

Spin





ø 398

#### Spin - Discharge downlighter 4x35 W HI-PAR 20

Attention! Code out of production

# Product code:

3411

#### **Technical description:**

Recessed fitting designed for use with several individually adjustable light sources for the simultaneous illumination of several objects using a single lighting body. Made from sheet steel, it has four low-voltage light sources. After installation, the only visible element of the fitting is a simple circular ring. The system is equipped with mechanical locks for both axes of rotation to ensure stability of the angle set also after routine maintenance operations.

#### Installation:

Fitting to be recessed into false ceiling by means of steel springs adjustable through mechanical lock inside the optical assembly.

## Dimension:

D 418 mm H