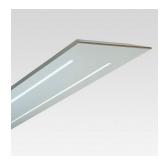

Light air

Design Bruno Gecchelin

iGuzzini

September 2012

Light air - Uplight module with digital dimmable electronic (DALI) control gear and decorative pattern of parallel lines of light 2x35/49 W T16 FH

## **Technical description:**

Dimmable fluorescent system (DALI) for general up/light with decorative pattern of parallel lines of light designed for use with T16 35/49W tubes. The fitting is made up of a sheet steel profile with thermoplastic end caps.

Ceiling application by steel suspension cables with quick adjustment and anchoring devices.