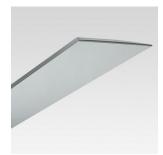

### **Technical description:**

Dimmable fluorescent system (DALI) for general up/light designed for use with T16 35/49W tubes. The fitting is made up of a sheet steel profile with thermoplastic end caps.

## Dimension:

1700x240 mm H 40 mm

## Colour:

White (01)|Grey (15)

## Mounting:

Ceiling pendant