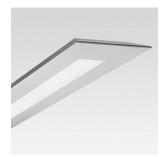

## Light air - Up/down module with digital dimmable electronic (DALI) control gear 2x35/49W T16 FH

Product code:

3395

#### **Technical description:**

Dimmable fluorescent system (DALI) for general up/down light designed for use with T16 35/49W tubes. The fitting is made up of a sheet steel profile with thermoplastic end caps. The bottom of the profile is equipped with a diffusing polycarbonate screen.

#### Installation:

Ceiling application by steel suspension cables with quick adjustment and anchoring devices.

# Dimension:

1700x240 mm H 40 mm

# Mounting:

Ceiling pendant