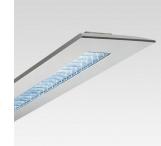

#### iGuzzini

Light air - Dark VDU up/down module 65° with digital dimmable electronic (DALI) control gear 2x35/49 W T16 FH

September 2012

240

Design Bruno Gecchelin

Product code: 3394

#### Technical description:

Dimmable fluorescent system (DALI) with professional low-luminance optics for T16 35/49W tubes. The fitting is made up of a sheet steel profile with thermoplastic end caps. The superpure aluminium sheet specular optics with parabolic pits limits the luminance of the light emission to 1000 cd/m2 for angles of observation larger than 65° from the vertical for the fitting.

#### Notes:

Positive contrast dark VDU 65° up/down module Lcd/m2. High global performance, relatively wide distribution of the luminous flux. Optics designed to illuminate the offices where VDT work is carried out, with a good uniformity and visual comfort even at high illuminance levels.