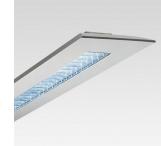

#### iGuzzini

Light air - Dark VDU up/down module 65° with digital dimmable electronic (DALI) control gear 2x28 W T16 FH

September 2012

240

Design Bruno Gecchelin

Product code:

3393

### Technical description:

Dimmable fluorescent system (DALI) with professional low-luminance optics for T16 28W tubes. The fitting is made up of a sheet steel profile with thermoplastic end caps. The superpure aluminium sheet specular optics with parabolic pits limits the luminance of the light emission to 1000 cd/m2 for angles of observation larger than 65° from the vertical for the fitting.

### Dimension:

1400x240 mm H 56 mm