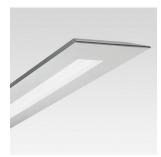

# Light air - Up/down module with electronic control gear 2x54 W T16 FQ

Product code:

3378

#### Technical description:

Fluorescent system for general up/down light designed for use with T16 54W tubes. The fitting is made up of a sheet steel profile with thermoplastic end caps. The bottom of the profile is equipped with a diffusing polycarbonate screen.

Ceiling application by steel suspension cables with quick adjustment and anchoring devices.

### Dimension:

1400x240 mm H 40 mm

### Colour:

White (01)|Grey (15)

## Mounting:

Ceiling pendant

Electronic ballast wiring for 54W fluorescent tubes. Fast-coupling terminal board designed for double starting of contiguous modules.