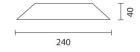

Light air - Up/down module with electronic control gear 2x35 W T16 FH

Product code:

3377

#### **Technical description:**

Fluorescent system for general up/down light designed for use with T16 35W tubes. The fitting is made up of a sheet steel profile with thermoplastic end caps. The bottom of the profile is equipped with a diffusing polycarbonate screen.

Ceiling application by steel suspension cables with quick adjustment and anchoring devices.

### Dimension:

1700x240 mm H 40 mm

### Colour:

White (01)|Grey (15)

## Mounting:

Ceiling pendant

Electronic ballast wiring for 35W fluorescent tubes. Fast-coupling terminal board designed for double starting of contiguous modules.

### Notes:

Module for general up/down light.









Complies with EN605981 and pertinent regulations