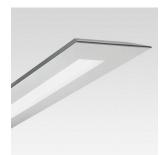

# Light air - Up/down module with electronic control gear 2x35 W T16 FH

Product code:

3377

#### **Technical description:**

Fluorescent system for general up/down light designed for use with T16 35W tubes. The fitting is made up of a sheet steel profile with thermoplastic end caps. The bottom of the profile is equipped with a diffusing polycarbonate screen.

Ceiling application by steel suspension cables with quick adjustment and anchoring devices.

### Dimension:

1700x240 mm H 40 mm

### Colour:

White (01)|Grey (15)

## Mounting:

Ceiling pendant

Electronic ballast wiring for 35W fluorescent tubes. Fast-coupling terminal board designed for double starting of contiguous modules.

### Notes:

Module for general up/down light.

Complies with EN605981 and pertinent regulations