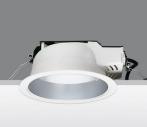

#### Sistema Easy FL - Recessed fitting complete with inductive control gear with inverter 2x18 W TC-DEL

## **Technical description:**

Recessed fitting designed to use compact fluorescent lamps. The optical assembly is made of self-extinguishing thermoplastic material. The painted steel top plate acts as a heat dissipater, consequently optimising performance levels and ensuring outputs of up to 80%. The optical assembly is designed for installation in public environments and features surfaces made with inflammable materials. The fitting is installed by means of special fastening springs, which guarantee excellent anchoring to false ceilings ranging from 1 to 25 mm in thickness. The component-holding box is already wired and fitted with a luminous element.

## Installation:

Recessed with 212-mm diameter holes.

Dimension: D= 232 mm h= 100 mm

Colour:

Grey/White (B5)

Mounting:

Ceiling recessed