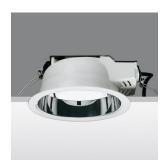

#### Technical description:

Recessed fitting designed to use compact fluorescent lamps. The optical assembly is made of self-extinguishing thermoplastic material. The painted steel top plate acts as a heat dissipater, consequently optimising performance levels and ensuring outputs of up to 80%. The optical assembly is designed for installation in public environments and features surfaces made with inflammable materials. The fitting is installed by means of special fastening springs, which guarantee excellent anchoring to false ceilings ranging from 1 to 25 mm in thickness. The component-holding box is already wired and fitted with a luminous element.

#### Installation:

Recessed with 212-mm diameter holes.

# Colour:

White/Aluminium (39)

# Mounting:

Ceiling recessed