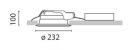

Sistema Easy FL - Recessed fitting complete with inductive control gear with inverter 2x18 W TC-DEL

September 2012







 $\bigcirc$ 

Product code:

3359

#### Technical description:

Recessed fitting designed to use compact fluorescent lamps. The optical assembly is made of self-extinguishing thermoplastic material. The painted steel top plate acts as a heat dissipater, consequently optimising performance levels and ensuring outputs of up to 80%. The optical assembly is designed for installation in public environments and features surfaces made with inflammable materials. The fitting is installed by means of special fastening springs, which guarantee excellent anchoring to false ceilings ranging from 1 to 25 mm in thickness. The component-holding box is already wired and fitted with a luminous element.

#### Installation:

Recessed with 212-mm diameter holes.

#### Dimension:

D= 232 mm h= 100 mm

# Co