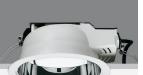

## **Technical description:**

Recessed fitting designed to use compact fluorescent lamps. The optical assembly is made of self-extinguishing thermoplastic material. The painted steel top plate acts as a heat dissipater, consequently optimising performance levels and ensuring outputs of up to 80%. The optical assembly is designed for installation in public environments and features surfaces made with inflammable materials. The fitting is installed by means of special fastening springs, which guarantee excellent anchoring to false ceilings ranging from 1 to 25 mm in thickness. The component-holding box is already wired and fitted with a luminous element.

## Installation:

Recessed with 212-mm diameter holes.

### Dimension:

D= 232 mm h= 100 mm