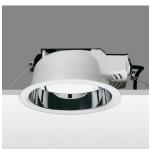

## **Technical description:**

Recessed fitting designed to use compact fluorescent lamps. The optical assembly is made of self-extinguishing thermoplastic material. The painted steel top plate acts as a heat dissipater, consequently optimising performance levels and ensuring outputs of up to 80%. The optical assembly is designed for installation in public environments and features surfaces made with inflammable materials. The fitting is installed by means of special fastening springs, which guarantee excellent anchoring to false ceilings ranging from 1 to 25 mm in thickness. The component-holding box is already wired and fitted with a luminous element.

## Installation:

Recessed with 212-mm diameter holes.

### Dimension:

D= 232 mm h= 100 mm

# Colour:

White/Aluminium (39)

# Mounting:

Ceiling recessed

Digital dimmable electronic (DALI) control gear. Occupies 1 DALI address.

Complies with EN605981 and pertinent regulations