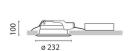

### Installation:

Recessed with 212-mm diameter holes.

#### Dimension:

D= 232 mm h= 100 mm