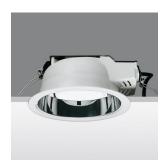

### **Technical description:**

Recessed fitting designed to use compact fluorescent lamps. The optical assembly is made of self-extinguishing thermoplastic material. The painted steel top plate acts as a heat dissipater, consequently optimising performance levels and ensuring outputs of up to 80%. The optical assembly is designed for installation in public environments and features surfaces made with inflammable materials. The fitting is installed by means of special fastening springs, which guarantee excellent anchoring to false ceilings ranging from 1 to 25 mm in thickness. The component-holding box is already wired and fitted with a luminous element.

### Installation:

Recessed with 212-mm diameter holes.

# Mounting:

Ceiling recessed