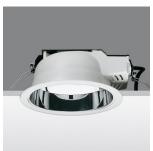

### **Technical description:**

Recessed fitting designed to use compact fluorescent lamps. The optical assembly is made of self-extinguishing thermoplastic material. The painted steel top plate acts as a heat dissipater, consequently optimising performance levels and ensuring outputs of up to 80%. The optical assembly is designed for installation in public environments and features surfaces made with inflammable materials. The fitting is installed by means of special fastening springs, which guarantee excellent anchoring to false ceilings ranging from 1 to 25 mm in thickness. The component-holding box is already wired and fitted with a luminous element.

### Installation:

Recessed with 212-mm diameter holes.

#### Dimension:

D= 232 mm h= 100 mm

## Colour:

White/Aluminium (39)

# Mounting:

Ceiling recessed