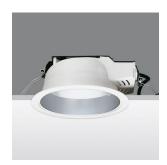

## Sistema Easy FL - Recessed fitting complete with electronic control gear 2x26 W TC-DEL

Product code:

3312

## Technical description:

Recessed fitting designed to use compact fluorescent lamps. The optical assembly is made of self-extinguishing thermoplastic material. The painted steel top plate acts as a heat dissipater, consequently optimising performance levels and ensuring outputs of up to 80%. The optical assembly is designed for installation in public environments and features surfaces made with inflammable materials. The fitting is installed by means of special fastening springs, which guarantee excellent anchoring to false ceilings ranging from 1 to 25 mm in thickness. The component-holding box is already wired and fitted with a luminous element

Installation:

Recessed with 212-mm diameter holes.

Dimension:

D= 232 mm h= 100 mm

Colour:

Grey/White (B5)

Mounting:

Ceiling recessed