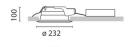

September 2012

ø 212

Installation:

Recessed with 212-mm diameter holes.

Dimension:

D= 232 mm h= 100 mm

Colour:

Grey/White (B5)

Mounting:

Ceiling recessed