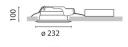

Installation:

Recessed with 212-mm diameter holes.

Dimension:

D= 232 mm h= 100 mm

Colour:

Grey/White (B5)

Mounting:

Ceiling recessed