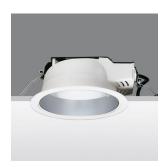

Sistema Easy FL - Recessed fitting complete with electronic control gear 2x13 W TC-DEL

September 2012

Product code:

 $\bigcirc$ 

3310
Technical description:

Recessed fitting designed to use compact fluorescent lamps. The optical assembly is made of self-extinguishing thermoplastic material. The painted steel top plate acts as a heat dissipater, consequently optimising performance levels and ensuring outputs of up to 80%. The optical assembly is designed for installation in public environments and features surfaces made with inflammable materials. The fitting is installed by means of special fastening springs, which guarantee excellent anchoring to false ceilings ranging from 1 to 25 mm in thickness. The component-holding box is already wired and fitted with a luminous element