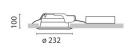

September 2012







ø 212

### Sistema Easy FL - Recessed fitting complete with electronic control gear 26 W TC-DEL

Product code:

3309

## Technical description:

Recessed fitting designed to use compact fluorescent lamps. The optical assembly is made of self-extinguishing thermoplastic material. The painted steel top plate acts as a heat dissipater, consequently optimising performance levels and ensuring outputs of up to 80%. The optical assembly is designed for installation in public environments and features surfaces made with inflammable materials. The fitting is installed by means of special fastening springs, which guarantee excellent anchoring to false ceilings ranging from 1 to 25 mm in thickness. The component-holding box is already wired and fitted with a luminous element

## Installation:

Re