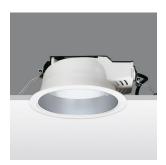

### Sistema Easy FL - Recessed fitting complete with electronic control gear 26 W TC-DEL

Product code:

3309

## Technical description:

Recessed fitting designed to use compact fluorescent lamps. The optical assembly is made of self-extinguishing thermoplastic material. The painted steel top plate acts as a heat dissipater, consequently optimising performance levels and ensuring outputs of up to 80%. The optical assembly is designed for installation in public environments and features surfaces made with inflammable materials. The fitting is installed by means of special fastening springs, which guarantee excellent anchoring to false ceilings ranging from 1 to 25 mm in thickness. The component-holding box is already wired and fitted with a luminous element

# Colour:

Grey/White (B5)

# Mounting:

Ceiling recessed