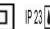

## Installation:

Recessed with 212-mm diameter holes.

#### Dimension:

D= 232 mm h= 100 mm