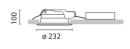

September 2012







ø 212

## Sistema Easy FL - Recessed fitting complete with electronic control gear 18 W TC-DEL

Product code:

3308

## Technical description:

Recessed fitting designed to use compact fluorescent lamps. The optical assembly is made of self-extinguishing thermoplastic material. The painted steel top plate acts as a heat dissipater, consequently optimising performance levels and ensuring outputs of up to 80%. The optical assembly is designed for installation in public environments and features surfaces made with inflammable materials. The fitting is installed by means of special fastening springs, which guarantee excellent anchoring to false ceilings ranging from 1 to 25 mm in thickness. The component-holding box is already wired and fitted with a luminous element

## Installation:

Rec