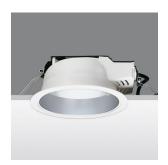

## Technical description:

Recessed fitting designed to use compact fluorescent lamps. The optical assembly is made of self-extinguishing thermoplastic material. The painted steel top plate acts as a heat dissipater, consequently optimising performance levels and ensuring outputs of up to 80%. The optical assembly is designed for installation in public environments and features surfaces made with inflammable materials. The fitting is installed by means of special fastening springs, which guarantee excellent anchoring to false ceilings ranging from 1 to 25 mm in thickness. The component-holding box is already wired and fitted with a luminous element

## Installation:

Recessed with 212-mm diameter holes.