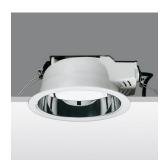

## **Technical description:**

Recessed fitting designed to use compact fluorescent lamps. The optical assembly is made of self-extinguishing thermoplastic material. The painted steel top plate acts as a heat dissipater, consequently optimising performance levels and ensuring outputs of up to 80%. The optical assembly is designed for installation in public environments and features surfaces made with inflammable materials. The fitting is installed by means of special fastening springs, which guarantee excellent anchoring to false ceilings ranging from 1 to 25 mm in thickness. The component-holding box is already wired and fitted with a luminous element.

Installation:

Recessed with 212-mm diameter holes.

Dimension:

D= 232 mm h= 100 mm

Colour:

White/Aluminium (39)

Mounting:

Ceiling recessed