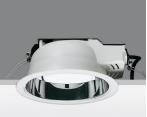

# **Technical description:**

Product code: 3305

Recessed fitting designed to use compact fluorescent lamps. The optical assembly is made of self-extinguishing thermoplastic material. The painted steel top plate acts as a heat dissipater, consequently optimising performance levels and ensuring outputs of up to 80%. The optical assembly is designed for installation in public environments and features surfaces made with inflammable materials. The fitting is installed by means of special fastening springs, which guarantee excellent anchoring to false ceilings ranging from 1 to 25 mm in thickness. The component-holding box is already wired and fitted with a luminous element.

## D= 232 mm h= 100 mm Colour: White/Aluminium (39)

Mounting: Ceiling recessed