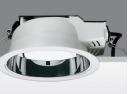

# **Technical description:**

Product code: 3305

Recessed fitting designed to use compact fluorescent lamps. The optical assembly is made of self-extinguishing thermoplastic material. The painted steel top plate acts as a heat dissipater, consequently optimising performance levels and ensuring outputs of up to 80%. The optical assembly is designed for installation in public environments and features surfaces made with inflammable materials. The fitting is installed by means of special fastening springs, which guarantee excellent anchoring to false ceilings ranging from 1 to 25 mm in thickness. The component-holding box is already wired and fitted with a luminous element.

## D= 232 mm h= 100 mm Colour: White/Aluminium (39)

Mounting: Ceiling recessed