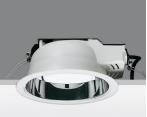

### Sistema Easy FL - Recessed fitting complete with electronic control gear 2x26 W TC-DEL (HIGH EFFICIENCY FIXTURE)

## **Technical description:**

Recessed fitting designed to use compact fluorescent lamps. The optical assembly is made of self-extinguishing thermoplastic material. The painted steel top plate acts as a heat dissipater, consequently optimising performance levels and ensuring outputs of up to 80%. The optical assembly is designed for installation in public environments and features surfaces made with inflammable materials. The fitting is installed by means of special fastening springs, which guarantee excellent anchoring to false ceilings ranging from 1 to 25 mm in thickness. The component-holding box is already wired and fitted with a luminous element.

## Installation:

Recessed with 212-mm diameter holes.

Dimension:

ø 232 C12 ø 212

a 23

100

# D= 232 mm h= 100 mm Colour:

White/Aluminium (39)

Mounting:

Ceiling recessed