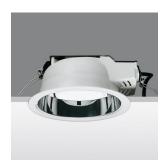

## **Technical description:**

Recessed fitting designed to use compact fluorescent lamps. The optical assembly is made of self-extinguishing thermoplastic material. The painted steel top plate acts as a heat dissipater, consequently optimising performance levels and ensuring outputs of up to 80%. The optical assembly is designed for installation in public environments and features surfaces made with inflammable materials. The fitting is installed by means of special fastening springs, which guarantee excellent anchoring to false ceilings ranging from 1 to 25 mm in thickness. The component-holding box is already wired and fitted with a luminous element.

## Installation:

Recessed with 212-mm diameter holes.

#### Dimension:

D= 232 mm h= 100 mm

# Colour:

White/Aluminium (39)

# Mounting:

Ceiling recessed