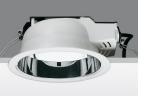

#### **Technical description:**

Recessed fitting designed to use compact fluorescent lamps. The optical assembly is made of self-extinguishing thermoplastic material. The painted steel top plate acts as a heat dissipater, consequently optimising performance levels and ensuring outputs of up to 80%. The optical assembly is designed for installation in public environments and features surfaces made with inflammable materials. The fitting is installed by means of special fastening springs, which guarantee excellent anchoring to false ceilings ranging from 1 to 25 mm in thickness. The component-holding box is already wired and fitted with a luminous element.

### Installation:

Recessed with 212-mm diameter holes.

Dimension: D= 232 mm h= 100 mm

x 23

100

Colour:

White/Aluminium (39)

Mounting: