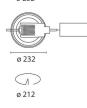

### Installation:

Recessed with 212-mm diameter holes.

Dimension: D= 232 mm h= 100 mm

x 23

100

Colour:

White/Aluminium (39)

Mounting: