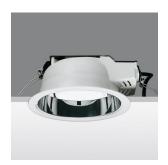

## Technical description:

Recessed fitting designed to use compact fluorescent lamps. The optical assembly is made of self-extinguishing thermoplastic material. The painted steel top plate acts as a heat dissipater, consequently optimising performance levels and ensuring outputs of up to 80%. The optical assembly is designed for installation in public environments and features surfaces made with inflammable materials. The fitting is installed by means of special fastening springs, which guarantee excellent anchoring to false ceilings ranging from 1 to 25 mm in thickness. The component-holding box is already wired and fitted with a luminous element.

Installation:

Recessed with 212-mm diameter holes.

Dimension:

D= 232 mm h= 100 mm

Colour:

White/Aluminium (39)

Mounting:

Ceiling recessed