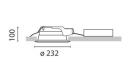

Installation:

Recessed with 212-mm diameter holes.

Dimension:

D= 232 mm h= 100 mm

Colour:

White/Aluminium (39)

Mounting:

Ceiling recessed