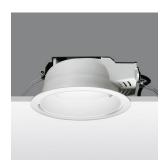

### Sistema Easy FL - Recessed fitting complete with electronic control gear 32 W TC-TEL

Product code:

3297

### Technical description:

Recessed fitting designed to use compact fluorescent lamps. The optical assembly is made of self-extinguishing thermoplastic material. The painted steel top plate acts as a heat dissipater, consequently optimising performance levels and ensuring outputs of up to 80%. The optical assembly is designed for installation in public environments and features surfaces made with inflammable materials. The fitting is installed by means of special fastening springs, which guarantee excellent anchoring to false ceilings ranging from 1 to 25 mm in thickness. The component-holding box is already wired and fitted with a luminous element

# Colour:

White (01)

# Mounting:

Ceiling recessed