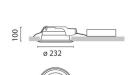

### Installation:

Recessed with 212-mm diameter holes.

#### Dimension:

D= 232 mm h= 100 mm