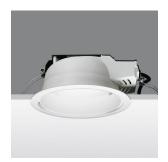

## Technical description:

Recessed fitting designed to use compact fluorescent lamps. The optical assembly is made of self-extinguishing thermoplastic material. The painted steel top plate acts as a heat dissipater, consequently optimising performance levels and ensuring outputs of up to 80%. The optical assembly is designed for installation in public environments and features surfaces made with inflammable materials. The fitting is installed by means of special fastening springs, which guarantee excellent anchoring to false ceilings ranging from 1 to 25 mm in thickness. The component-holding box is already wired and fitted with a luminous element

## Installation:

Recessed with 212-mm diameter holes.

# Colour:

White (01)

# Mounting:

Ceiling recessed