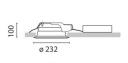

September 2012







 $\bigcirc$ 

Sistema Easy FL - Recessed fitting complete with electronic control gear 26 W TC-DEL

# Product code:

3293

## Technical description:

Recessed fitting designed to use compact fluorescent lamps. The optical assembly is made of self-extinguishing thermoplastic material. The painted steel top plate acts as a heat dissipater, consequently optimising performance levels and ensuring outputs of up to 80%. The optical assembly is designed for installation in public environments and features surfaces made with inflammable materials. The fitting is installed by means of special fastening springs, which guarantee excellent anchoring to false ceilings ranging from 1 to 25 mm in thickness. The component-holding box is already wired and fitted with a luminous element

## Installation