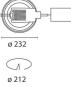

## Installation:

Recessed with 212-mm diameter holes.

Dimension:

D= 232 mm h= 100 mm

Colour: White (01)

Mounting: Ceiling recessed