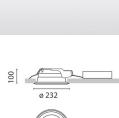

## Installation:

Recessed with 212-mm diameter holes.

Dimension:

D= 232 mm h= 100 mm

Colour: White (01)

Mounting: Ceiling recessed