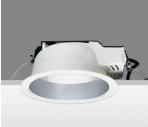

#### Sistema Easy FL - Recessed fitting complete with electromagnetic control gear 2x18 W TC-D

## **Technical description:**

Recessed fitting designed to use compact fluorescent lamps. The optical assembly is made of self-extinguishing thermoplastic material. The painted steel top plate acts as a heat dissipater, consequently optimising performance levels and ensuring outputs of up to 80%. The optical assembly is designed for installation in public environments and features surfaces made with inflammable materials. The fitting is installed by means of special fastening springs, which guarantee excellent anchoring to false ceilings ranging from 1 to 25 mm in thickness. The component-holding box is already wired and fitted with a luminous element.

### Installation:

Recessed with 212-mm diameter holes.

Dimension: D= 232 mm h= 100 mm

Colour:

Grey/White (B5)

Mounting: Ceiling recessed