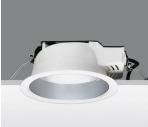

#### Sistema Easy FL - Recessed fitting complete with electromagnetic control gear 2x13 W TC-D

# **Technical description:**

Recessed fitting designed to use compact fluorescent lamps. The optical assembly is made of self-extinguishing thermoplastic material. The painted steel top plate acts as a heat dissipater, consequently optimising performance levels and ensuring outputs of up to 80%. The optical assembly is designed for installation in public environments and features surfaces made with inflammable materials. The fitting is installed by means of special fastening springs, which guarantee excellent anchoring to false ceilings ranging from 1 to 25 mm in thickness. The component-holding box is already wired and fitted with a luminous element.

### Installation:

Recessed with 212-mm diameter holes.

Dimension: D= 232 mm h= 100 mm

Colour:

Grey/White (B5)

Mounting: Ceiling recessed