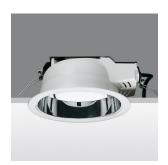

### Sistema Easy FL - Recessed fitting complete with electromagnetic control gear 2x26 W TC-D

### Technical description:

Recessed fitting designed to use compact fluorescent lamps. The optical assembly is made of self-extinguishing thermoplastic material. The painted steel top plate acts as a heat dissipater, consequently optimising performance levels and ensuring outputs of up to 80%. The optical assembly is designed for installation in public environments and features surfaces made with inflammable materials. The fitting is installed by means of special fastening springs, which guarantee excellent anchoring to false ceilings ranging from 1 to 25 mm in thickness. The component-holding box is already wired and fitted with a luminous element.

## Colour:

White/Aluminium (39)

## Mounting:

Ceiling recessed