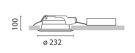

September 2012







ø 212

### Sistema Easy FL - Recessed fitting complete with electromagnetic control gear 2x26 W TC-D

# Product code:

3284

### Technical description:

Recessed fitting designed to use compact fluorescent lamps. The optical assembly is made of self-extinguishing thermoplastic material. The painted steel top plate acts as a heat dissipater, consequently optimising performance levels and ensuring outputs of up to 80%. The optical assembly is designed for installation in public environments and features surfaces made with inflammable materials. The fitting is installed by means of special fastening springs, which guarantee excellent anchoring to false ceilings ranging from 1 to 25 mm in thickness. The component-holding box is already wired and fitted with a luminous element.

### Install