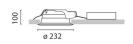

Installation:

Recessed with 212-mm diameter holes.

Dimension:

D= 232 mm h= 100 mm

Colour:

White/Aluminium (39)

Mounting:

Ceiling recessed