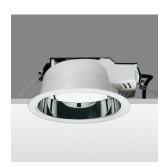

## Technical description:

Recessed fitting designed to use compact fluorescent lamps. The optical assembly is made of self-extinguishing thermoplastic material. The painted steel top plate acts as a heat dissipater, consequently optimising performance levels and ensuring outputs of up to 80%. The optical assembly is designed for installation in public environments and features surfaces made with inflammable materials. The fitting is installed by means of special fastening springs, which guarantee excellent anchoring to false ceilings ranging from 1 to 25 mm in thickness. The component-holding box is already wired and fitted with a luminous element.

Installation:

Recessed with 212-mm diameter holes.

Dimension:

D= 232 mm h= 100 mm

Colour:

White/Aluminium (39)

Mounting:

Ceiling recessed