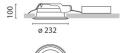

September 2012









# Sistema Easy FL - Recessed fitting complete with electromagnetic control gear 2x13 W TC-D

# Product code:

3282

### **Technical description:**

Recessed fitting designed to use compact fluorescent lamps. The optical assembly is made of self-extinguishing thermoplastic material. The painted steel top plate acts as a heat dissipater, consequently optimising performance levels and ensuring outputs of up to 80%. The optical assembly is designed for installation in public environments and features surfaces made with inflammable materials. The fitting is installed by means of special fastening springs, which guarantee excellent anchoring to false ceilings ranging from 1 to 25 mm in thickness. The component-holding box is already wired and fitted with a luminous element.

### Installation