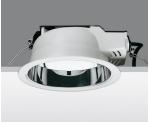

### **Technical description:**

Recessed fitting designed to use compact fluorescent lamps. The optical assembly is made of self-extinguishing thermoplastic material. The painted steel top plate acts as a heat dissipater, consequently optimising performance levels and ensuring outputs of up to 80%. The optical assembly is designed for installation in public environments and features surfaces made with inflammable materials. The fitting is installed by means of special fastening springs, which guarantee excellent anchoring to false ceilings ranging from 1 to 25 mm in thickness. The component-holding box is already wired and fitted with a luminous element.

### Installation:

Recessed with 212-mm diameter holes.

# Colour:

White/Aluminium (39)

# Mounting:

Ceiling recessed