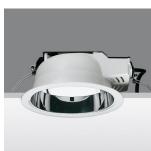

### **Technical description:**

Recessed fitting designed to use compact fluorescent lamps. The optical assembly is made of self-extinguishing thermoplastic material. The painted steel top plate acts as a heat dissipater, consequently optimising performance levels and ensuring outputs of up to 80%. The optical assembly is designed for installation in public environments and features surfaces made with inflammable materials. The fitting is installed by means of special fastening springs, which guarantee excellent anchoring to false ceilings ranging from 1 to 25 mm in thickness. The component-holding box is already wired and fitted with a luminous element.

### Installation:

Recessed with 212-mm diameter holes.

# Colour:

White/Aluminium (39)

# Mounting:

Ceiling recessed