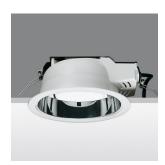

## **Technical description:**

Recessed fitting designed to use compact fluorescent lamps. The optical assembly is made of self-extinguishing thermoplastic material. The painted steel top plate acts as a heat dissipater, consequently optimising performance levels and ensuring outputs of up to 80%. The optical assembly is designed for installation in public environments and features surfaces made with inflammable materials. The fitting is installed by means of special fastening springs, which guarantee excellent anchoring to false ceilings ranging from 1 to 25 mm in thickness. The component-holding box is already wired and fitted with a luminous element.

# Colour:

White/Aluminium (39)

# Mounting:

Ceiling recessed