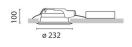

## Installation:

Recessed with 212-mm diameter holes.

#### Dimension:

D= 232 mm h= 100 mm